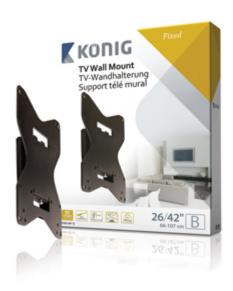

## Wall mount fixed 26-42"/ 66-107 cm - 40 kg / 88 lbs

## **General information**

Mount the TV mount on the wall and give your TV a perfect finish. Fast and easy installation is made possible through the included mounting instructions and needed materials. The included spirit level will help you to mount the bracket in a level position.

| Specifications                |                  |
|-------------------------------|------------------|
| Application:                  | LED, LCD, Plasma |
| Cable Management System:      | No               |
| Colour:                       | Black            |
| Functionality:                | Fixed            |
| Max. Weight:                  | 40 kg            |
| Maximum Distance To The Wall: | 2 cm             |
| Maximum Screen Size:          | 42 ''            |
| Minimum Distance To The Wall: | 2 cm             |
| Minimum Screen Size:          | 26 ''            |
| Mounting:                     | Wall Mount       |

## **Package contents**

- TV Wall Mount
- Screws, wall plugs and installation tools
- Spirit level
- Manual